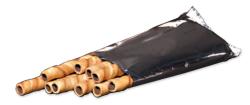

#### Pastry Pipe Chocolate Lined 1" Product # KK546 • Size 90 Ct

A wide guage version of the signature swirl toasted rolled wafer lined with dark chocolate. This can be filled with any kind of mousse, pastry or chantilly cream as a foundation to create a wide variety of composed desserts.