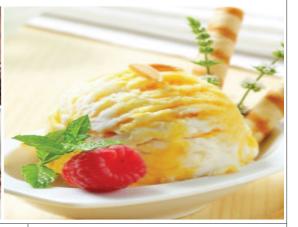

#### Wafer Rolled Creme Chocolate Hazelnut Product # KK550 • Size 120 x 2 Ct Packs

A signature swirl toasted rolled wafer with a decadent hazelnut cream filling. Typically served with cappucinno, hot chocolate or used as a dessert garnish.

#### **Cookie Chocolate Hazelnut** Creme De Pirouline Product # KK842 • Size 60 x 10 Ct Packs

A signature swirl toasted rolled wafer with a decadent hazelnut cream filling. Typically served with cappucinno, hot chocolate or used as a dessert garnish.

#### Wafer Rolled Creme **Chocolate HazeInut** Product # KK548 Size 6 x 64 Ct Tins

A signature swirl toasted rolled wafer with a decadent hazelnut cream filling. Typically served with cappucinno, hot chocolate or used as a dessert garnish.