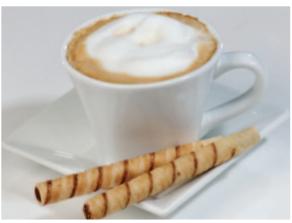

#### Wafer Rolled Creme Chocolate Hazelnut Product # KK550 • Size 120 x 2 Ct Packs

A signature swirl toasted rolled wafer with a decadent hazelnut cream filling. Typically served with cappucinno, hot chocolate or used as a dessert garnish.

#### Wafer Rolled Chocolate Lined Product # KK552 • Size 360 x 10 ct packs

A signature swirl toasted rolled wafer lined with dark chocolate. A light, flavorful cookie what is typically served with coffee, tea or as a dessert garnish.

#### **Cookie Chocolate Hazelnut** Creme De Pirouline Product # KK842 • Size 60 x 10 Ct Packs

A signature swirl toasted rolled wafer with a decadent hazelnut cream filling. Typically served with cappucinno, hot chocolate or used as a dessert garnish.

#### Wafer Rolled Creme **Chocolate HazeInut** Product # KK548 Size 6 x 64 Ct Tins

A signature swirl toasted rolled wafer with a decadent hazelnut cream filling. Typically served with cappucinno, hot chocolate or used as a dessert garnish.