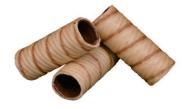

#### Wafer Rolled Chocolate Lined Product # KK552 • Size 360 x 10 ct packs

A signature swirl toasted rolled wafer lined with dark chocolate. A light, flavorful cookie what is typically served with coffee, tea or as a dessert garnish.