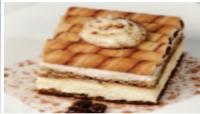

#### Pastry Pipe Chocolate Lined 1" Product # KK546 • Size 90 Ct

A wide guage version of the signature swirl toasted rolled wafer lined with dark chocolate. This can be filled with any kind of mousse, pastry or chantilly cream as a foundation to create a wide variety of composed desserts.