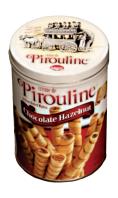

#### Wafer Rolled Creme **Chocolate HazeInut** Product # KK548 Size 6 x 64 Ct Tins

A signature swirl toasted rolled wafer with a decadent hazelnut cream filling. Typically served with cappucinno, hot chocolate or used as a dessert garnish.