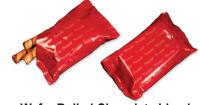

#### Wafer Rolled Creme Chocolate Hazelnut Product # KK550 • Size 120 x 2 Ct Packs

A signature swirl toasted rolled wafer with a decadent hazelnut cream filling. Typically served with cappucinno, hot chocolate or used as a dessert garnish.

#### Wafer Rolled Creme **Chocolate HazeInut** Product # KK548 Size 6 x 64 Ct Tins

A signature swirl toasted rolled wafer with a decadent hazelnut cream filling. Typically served with cappucinno, hot chocolate or used as a dessert garnish.